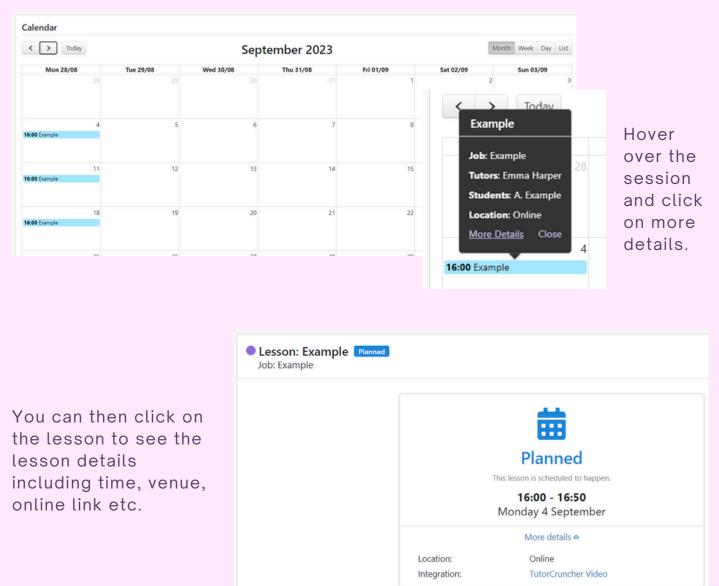

Once you have been allocated a session and you have agreed to it, a job will be created and lessons added. These lessons will then appear in your calendar.