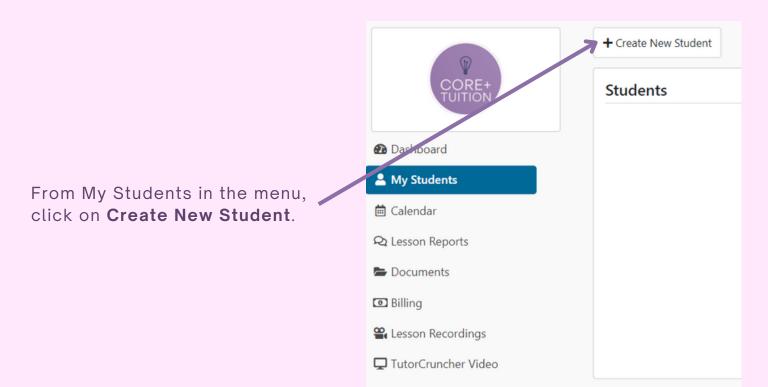

### Adding students

| lle                                              | First Name               | Last Name * |
|--------------------------------------------------|--------------------------|-------------|
|                                                  | •                        |             |
| oto                                              | Email                    |             |
| Choose file No file chosen                       |                          |             |
|                                                  | The user's email address |             |
| Address & Contact Details -                      |                          |             |
|                                                  |                          |             |
|                                                  |                          |             |
| Street Address<br>A. Line Rd                     |                          |             |
| Street Address                                   |                          |             |
| Street Address                                   | Town                     | Country     |
| Street Address<br>A. Line Rd                     | Town<br>Banbury          |             |
| Street Address<br>A. Line Rd<br>Zipcode/Postcode |                          | Country     |

The form should pull through the address from your own profile but you can edit here if necessary then go through the rest of the fields.

You can also add a picture of the student here if you wish.

Please ensure all fields are complete including the Extra Fields section.

Don't forget to click **Submit** to save your updates.

Note: If you input an email address for the student it will create their own login where they can access their own profile and lessons for themselves.