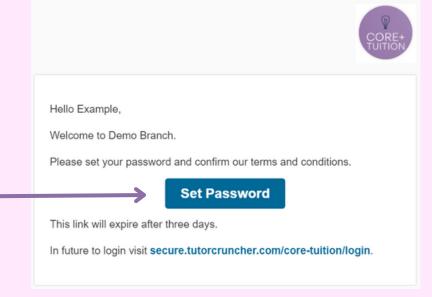

## Getting Started

You should receive a welcome email from TutorCruncher on behalf of Core+ Tuition.

Click on the link to Set Password and log in.

You then should automatically be taken to your Dashboard, which will look like this.